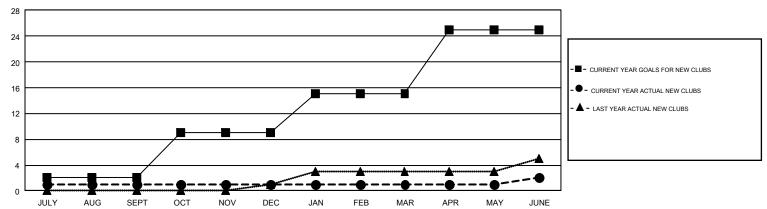

## GMT Constitutional Area 1, Group G

REPORT DOES NOT INCLUDE CLUBS IN UNDISTRICTED AREAS.

|               | Clu           | bs          |               | Members               |                                                                |                                                              |                                                    |  |
|---------------|---------------|-------------|---------------|-----------------------|----------------------------------------------------------------|--------------------------------------------------------------|----------------------------------------------------|--|
|               | RESULTS FO    | R 2016-2017 |               | RESULTS FOR 2016-2017 |                                                                |                                                              |                                                    |  |
| QUARTER       | NEW CLUB GOAL | NEW CLUBS   | DROPPED CLUBS | QUARTER               | NEW MEMBER GROWTH<br>NET GOAL (not reinstated<br>or transfers) | NEW MEMBER<br>GROWTH ACTUAL (not<br>reinstated or transfers) | DROPPED<br>MEMBERS ACTUAL<br>(including transfers) |  |
| JULY/AUG/SEPT | 2             | 1           | 2             | JULY/AUG/SEPT         | 70                                                             | 449                                                          | 579                                                |  |
| OCT/NOV/DEC   | 7             | 0           | 4             | OCT/NOV/DEC           | 228                                                            | 416                                                          | 590                                                |  |
| JAN/FEB/MAR   | 6             | 0           | 0             | JAN/FEB/MAR           | 308                                                            | 449                                                          | 464                                                |  |
| APR/MAY/JUNE  | 10            | 1           | 3             | APR/MAY/JUNE          | 262                                                            | 671                                                          | 822                                                |  |

## GOALS AND ACTUAL NEW CLUBS CUMULATIVE