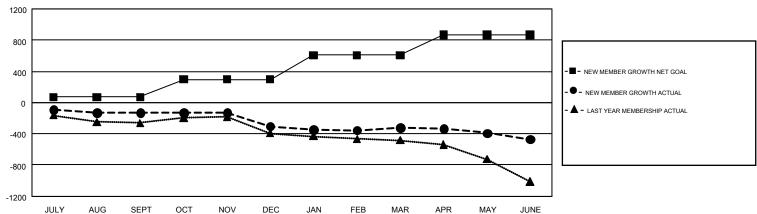

## GMT Constitutional Area 1, Group G

REPORT DOES NOT INCLUDE CLUBS IN UNDISTRICTED AREAS.

|               | Clu           | bs          |               | Members               |                                                                |                                                              |                                                    |  |
|---------------|---------------|-------------|---------------|-----------------------|----------------------------------------------------------------|--------------------------------------------------------------|----------------------------------------------------|--|
|               | RESULTS FO    | R 2016-2017 |               | RESULTS FOR 2016-2017 |                                                                |                                                              |                                                    |  |
| QUARTER       | NEW CLUB GOAL | NEW CLUBS   | DROPPED CLUBS | QUARTER               | NEW MEMBER GROWTH<br>NET GOAL (not reinstated<br>or transfers) | NEW MEMBER<br>GROWTH ACTUAL (not<br>reinstated or transfers) | DROPPED<br>MEMBERS ACTUAL<br>(including transfers) |  |
| JULY/AUG/SEPT | 2             | 1           | 2             | JULY/AUG/SEPT         | 70                                                             | 449                                                          | 579                                                |  |
| OCT/NOV/DEC   | 7             | 0           | 4             | OCT/NOV/DEC           | 228                                                            | 416                                                          | 590                                                |  |
| JAN/FEB/MAR   | 6             | 0           | 0             | JAN/FEB/MAR           | 308                                                            | 449                                                          | 464                                                |  |
| APR/MAY/JUNE  | 10            | 1           | 3             | APR/MAY/JUNE          | 262                                                            | 671                                                          | 822                                                |  |

## GOALS AND ACTUAL MEMBERS CUMULATIVE

| DROPPED CLUBS: 9              |       | 507 CLUBS OF 799 ADDED 1 OR MORE | GENDER DISTRIBUTION             |                 |       |
|-------------------------------|-------|----------------------------------|---------------------------------|-----------------|-------|
|                               |       | NEW MEMBERS                      | MALE                            | 12,667 (69.19%) |       |
|                               |       |                                  | FEMALE                          | 5,641 (30.81%)  |       |
| DROPPED MEMBERS               |       |                                  |                                 |                 |       |
| DECEASED                      | 294   | CLICK HERE FOR CUMULATIVE        | TOTAL FAMILY UNIT MEMBERS       |                 | 4,021 |
| CLUB CANCELLED 47 OTHER 2,114 |       | MEMBERSHIP DATA                  |                                 |                 |       |
|                               |       |                                  | FAMILY MEMBERS PAYING HALF DUES |                 | 2,056 |
| TOTAL                         | 2,455 |                                  |                                 |                 |       |